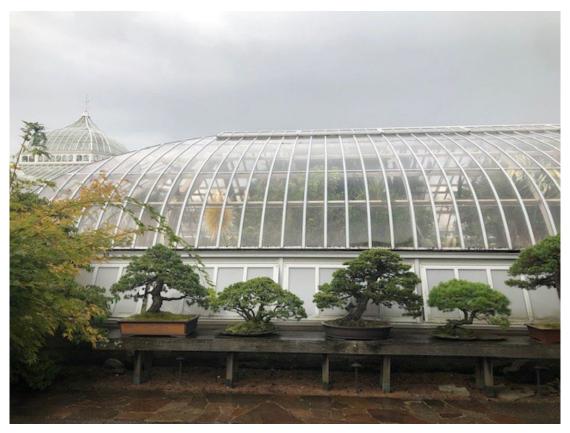

#### East Wing Broderie Room 2022 & East Room 2023

(A) (C)

40

C. C. C.

### East Wing – Broderie Restoration

Replicated wood rafter profiles in aluminum with high performance white coating, new laminated safety glass, painting/coating of structural elements, new gutters, sills, sidewall window vents, critter screening & vent motors.