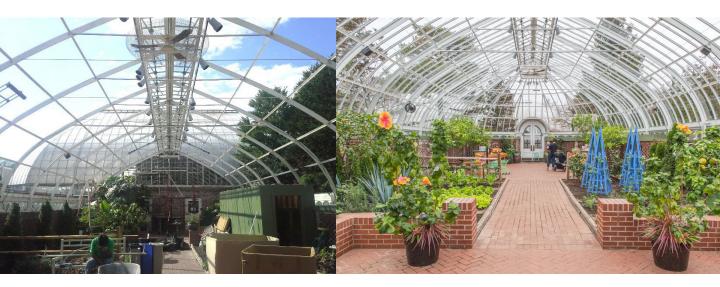

#### East Wing Broderie Room 2022 & East Room 2023

(A) (C)

40

C. C. C.

### East Wing – Broderie Restoration

Replicated wood rafter profiles in aluminum with high performance white coating, new laminated safety glass, painting/coating of structural elements, new gutters, sills, sidewall window vents, critter screening & vent motors.