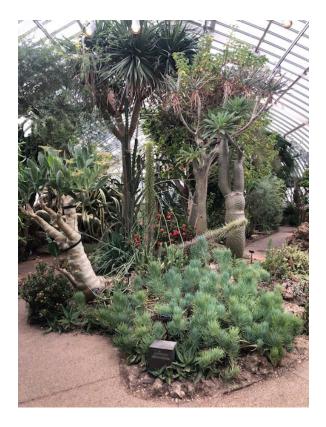

oof plexiglass glazing, rafters, and flashings.
- Removal of gutters, sills, and sidewall window vents.
- Cleaning and repairing of the steel and cast iron structure and gutters.
- Painting of the steel and cast iron with a high performance paint coating.
- Installation of replicated aluminum roof rafters to match original wood rafters.
- Installation of new flashings, gutter adapters and glazing systems connectors.
- Installation of new gutters, sills, and sidewall window vents.
- Installation of new laminated safety glass with aluminum bar caps.
- Installation of new high efficiency LED lighting and de-stratification fans

#### **PROJECT SCHEDULE:**

#### Desert - May 2023 to October 2023 Sunken Garden - May 2024 to October 2024

# East Wing – Desert Room



# East Wing – Desert Room





# East Wing – Sunken Garden







- East Wing last renovated in 1988
- Work did not conform to historic Victorian glasshouse standard (rafter spacing, barcaps, plexiglass)
- Victoria Room first restored to historic standard in 2002
- Broderie Room restoration in 2022
- East and Desert Room restorations planned for 2023