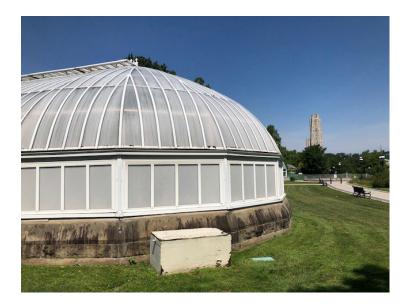

#### East Wing Broderie Room 2022 & East Room 2023

(A) (C)

40

C. C. C.

### East Wing – Broderie Restoration

Replicated wood rafter profiles in aluminum with high performance white coating, new laminated safety glass, painting/coating of structural elements, new gutters, sills, sidewall window vents, critter screening & vent motors.