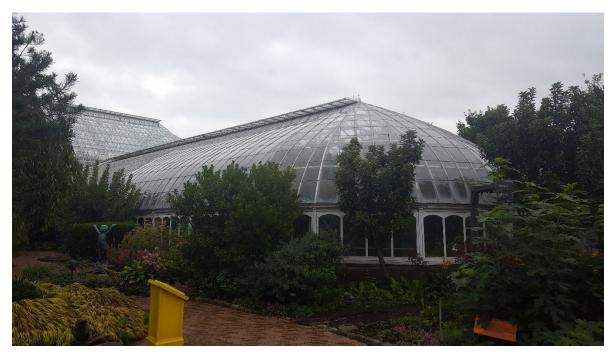

#### East Wing Broderie Room 2022 & East Room 2023

(A) (C)

40

C. C. C.

### East Wing – Broderie Restoration

Replicated wood rafter profiles in aluminum with high performance white coating, new laminated safety glass, painting/coating of structural elements, new gutters, sills, sidewall window vents, critter screening & vent motors.