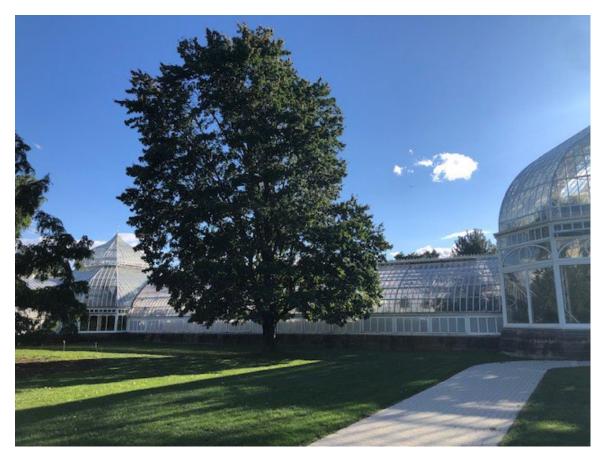

#### East Wing Broderie Room 2022 & East Room 2023

(A) (C)

40

C. C. C.

### East Wing – Broderie Restoration

Replicated wood rafter profiles in aluminum with high performance white coating, new laminated safety glass, painting/coating of structural elements, new gutters, sills, sidewall window vents, critter screening & vent motors.