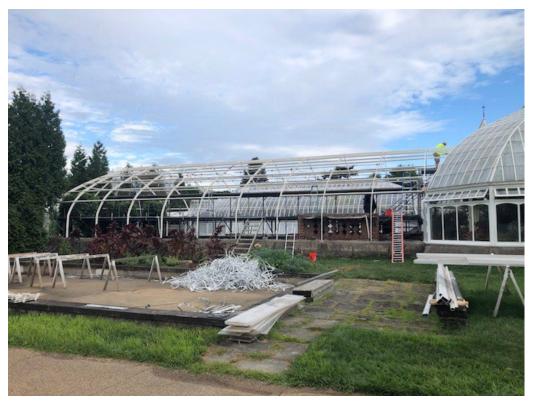

#### East Wing Broderie Room 2022 & East Room 2023

(A) (C)

40

C. C. C.

### East Wing – Broderie Restoration

Replicated wood rafter profiles in aluminum with high performance white coating, new laminated safety glass, painting/coating of structural elements, new gutters, sills, sidewall window vents, critter screening & vent motors.

#### STAGES OF WORK TO BE PERFORMED:

- Removal of the existing roof plexiglass glazing, rafters, and flashings.
- Removal of gutters, sills, and sidewall window vents.
- Cleaning and repairing of the steel and cast iron structure and gutters.
- Painting of the steel and cast iron with a high performance paint coating.
- Installation of replicated aluminum roof rafters to match original wood rafters.
- Installation of new flashings, gutter adapters and glazing systems connectors.
- Installation of new gutters, sills, and sidewall window vents.
- Installation of new laminated safety glass with aluminum bar caps.
- Installation of new high efficiency LED lighting and de-stratification fans