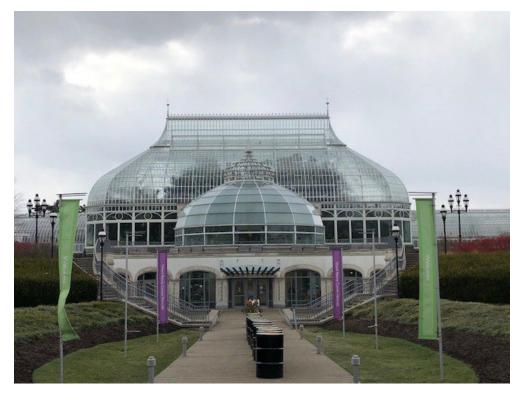

# Phipps Conservatory Broderie & East Rooms Roof Restoration

Squirrel Hill Urban Coalition (SHUC) October 11<sup>th</sup>, 2022

#### PHIPPS CONSERVATORY OLD CONSERVATORY ROOF RESTORATION CAMPAIGN

An ongoing capital improvement campaign to restore and preserve all 13 Old Conservatory Rooms Victorian style glasshouse roof systems. This campaign began in 2002 with Victoria Room and is following the schedule below: