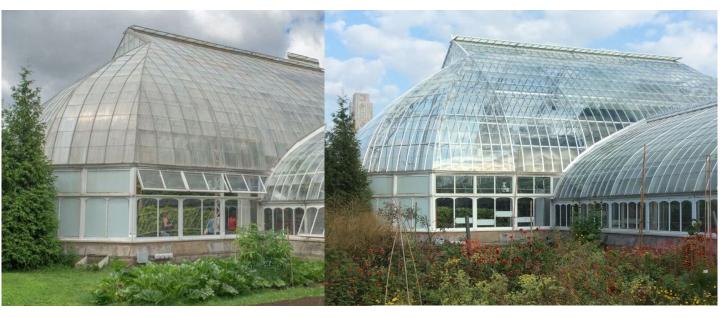

#### East Wing Broderie Room 2022 & East Room 2023

(A) (C)

40

C. C. C.

### East Wing – Broderie Restoration

Replicated wood rafter profiles in aluminum with high performance white coating, new laminated safety glass, painting/coating of structural elements, new gutters, sills, sidewall window vents, critter screening & vent motors.