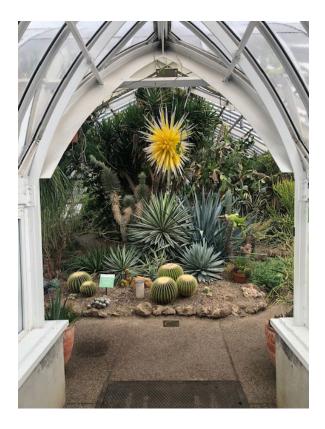

roof plexiglass glazing, rafters, and flashings.
- Removal of gutters, sills, and sidewall window vents.
- Cleaning and repairing of the steel and cast iron structure and gutters.
- Painting of the steel and cast iron with a high performance paint coating.
- Installation of replicated aluminum roof rafters to match original wood rafters.
- Installation of new flashings, gutter adapters and glazing systems connectors.
- Installation of new gutters, sills, and sidewall window vents.
- Installation of new laminated safety glass with aluminum bar caps.
- Installation of new high efficiency LED lighting and de-stratification fans

#### **PROJECT SCHEDULE:**

#### Desert - May 2023 to October 2023 Sunken Garden - May 2024 to October 2024

# East Wing – Desert Room



# East Wing – Desert Room





# East Wing – Sunken Garden







- East Wing last renovated in 1988
- Work did not conform to historic Victorian glasshouse standard (rafter spacing, barcaps, plexiglass)
- Victoria Room first restored to historic standard in 2002
- Broderie Room restoration in 2022
- East and Desert Room restorations planned for 2023