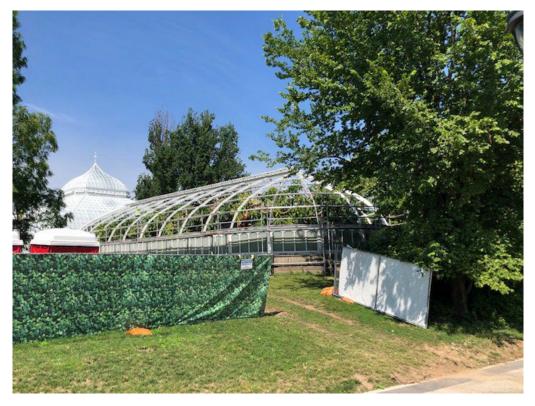

#### East Wing Broderie Room 2022 & East Room 2023

(A) (C)

40

C. C. C.

### East Wing – Broderie Restoration

Replicated wood rafter profiles in aluminum with high performance white coating, new laminated safety glass, painting/coating of structural elements, new gutters, sills, sidewall window vents, critter screening & vent motors.