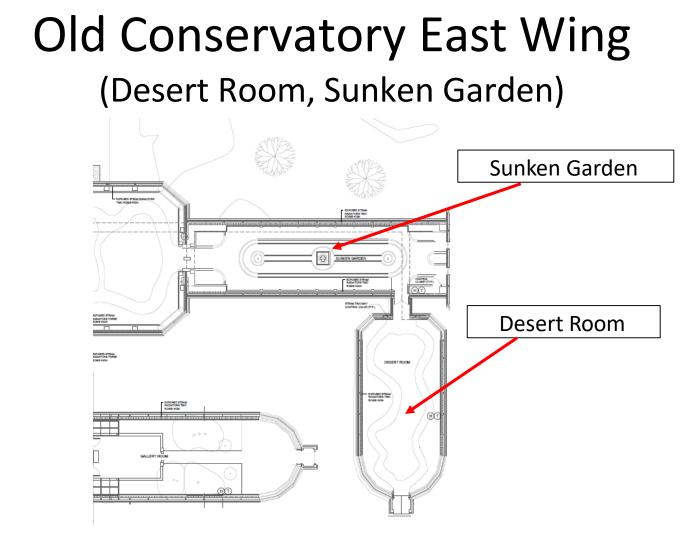

#### East Wing Desert Room 2023 & Sunken Garden 2023

(A) (B)

40

0 0000 0 00000

CO CO CO

### PHIPPS CONSERVATORY DESERT ROOM & SUNKEN GARDEN RESTORATIONS

#### Desert - May 2023 to October 2023 Sunken Garden - May 2024 to October 2024